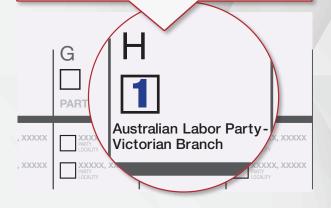

#### **LARGE BALLOT PAPER:**

Just put Number 1 in Box "H" for the Australian Labor Party.

#### OR

Vote below the line by clearly numbering at least 5 boxes starting with the ALP candidates.